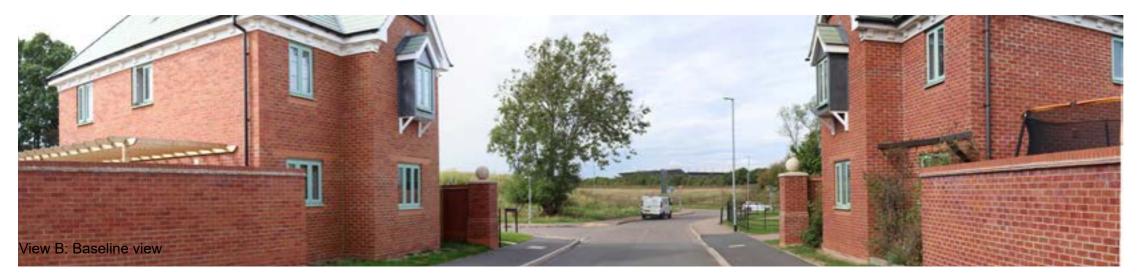

| Client:  Mulberry Commercial Development (Midlands) Limited | Figure Reference:  BG21.387.15  BG21.387.15-BRGR-ZZ-ZZ-DR-L-00002          | Designed:  | Drawn:                             |
|-------------------------------------------------------------|----------------------------------------------------------------------------|------------|------------------------------------|
| DC420 DIRFT, Crick Road, Rugby, Warwickshire, CV23 8YL      | Figure Name:                                                               | Checked:   | Approved:                          |
|                                                             | Photomontage B                                                             | LB         | LB                                 |
| Project Reference / Name:                                   | View looking north-west towards the proposed development from Hobby Drive. | Date:      | Revision / Issue purpose:          |
| BG21.387 - Rockingham, Corby                                |                                                                            | 09.01.2023 | Revision P03 - Issued for Planning |