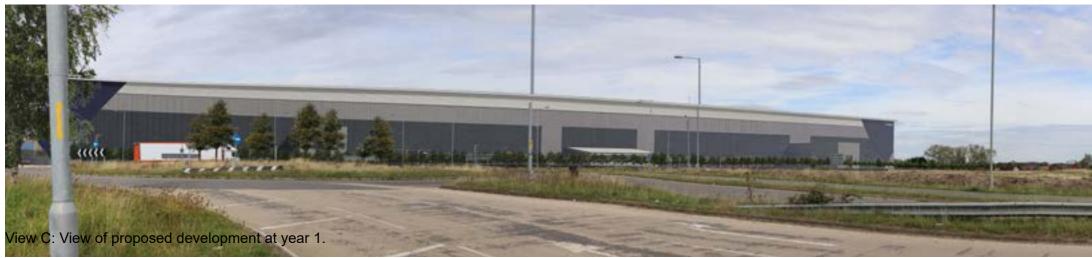

Project Reference / Name:

CV23 8YL

BG21.387 - Rockingham, Corby

| 6 | BG21.387.15<br>BG21.387.15-BRGR-ZZ-ZZ-DR-L-00003              | HCK              | HCK                                                           |
|---|---------------------------------------------------------------|------------------|---------------------------------------------------------------|
|   | Figure Name:  Photomontage C                                  | Checked:<br>LB   | Approved:<br>LB                                               |
|   | View looking north-east towards<br>the site from Gretton Road | Date: 09.01.2023 | Revision / Issue purpose:  Revision P03 - Issued for Planning |