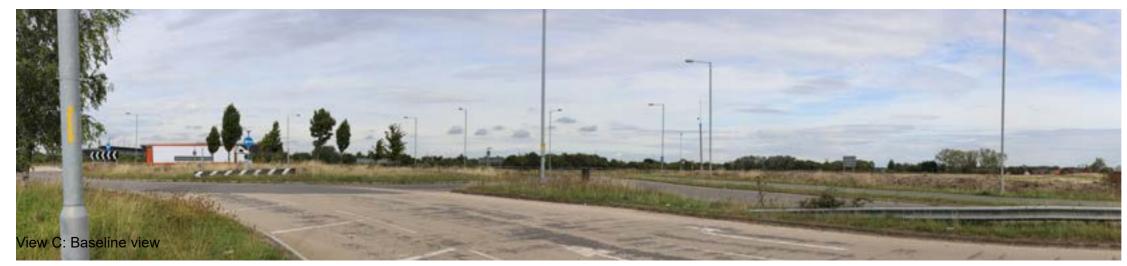

Project Reference / Name:

CV23 8YL

BG21.387 - Rockingham, Corby

| 6 | BG21.387.15<br>BG21.387.15-BRGR-ZZ-ZZ-DR-L-00003              | HCK              | HCK                                                           |
|---|---------------------------------------------------------------|------------------|---------------------------------------------------------------|
|   | Figure Name:  Photomontage C                                  | Checked:<br>LB   | Approved:<br>LB                                               |
|   | View looking north-east towards<br>the site from Gretton Road | Date: 09.01.2023 | Revision / Issue purpose:  Revision P03 - Issued for Planning |

Brindle & Green Limited LANDSCAPE CONSULTANTS www.brindlegreen.co.uk TEL: 0800 222 9105