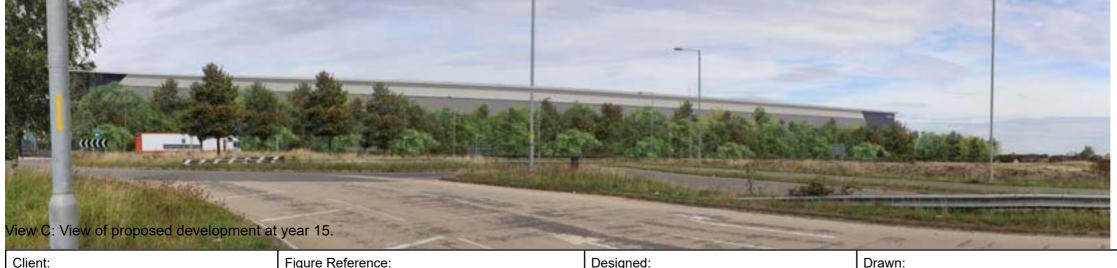

Project Reference / Name:

CV23 8YL

BG21.387 - Rockingham, Corby

| 6 | BG21.387.15<br>BG21.387.15-BRGR-ZZ-ZZ-DR-L-00003              | HCK              | HCK                                                           |
|---|---------------------------------------------------------------|------------------|---------------------------------------------------------------|
|   | Figure Name:  Photomontage C                                  | Checked:<br>LB   | Approved:<br>LB                                               |
|   | View looking north-east towards<br>the site from Gretton Road | Date: 09.01.2023 | Revision / Issue purpose:  Revision P03 - Issued for Planning |