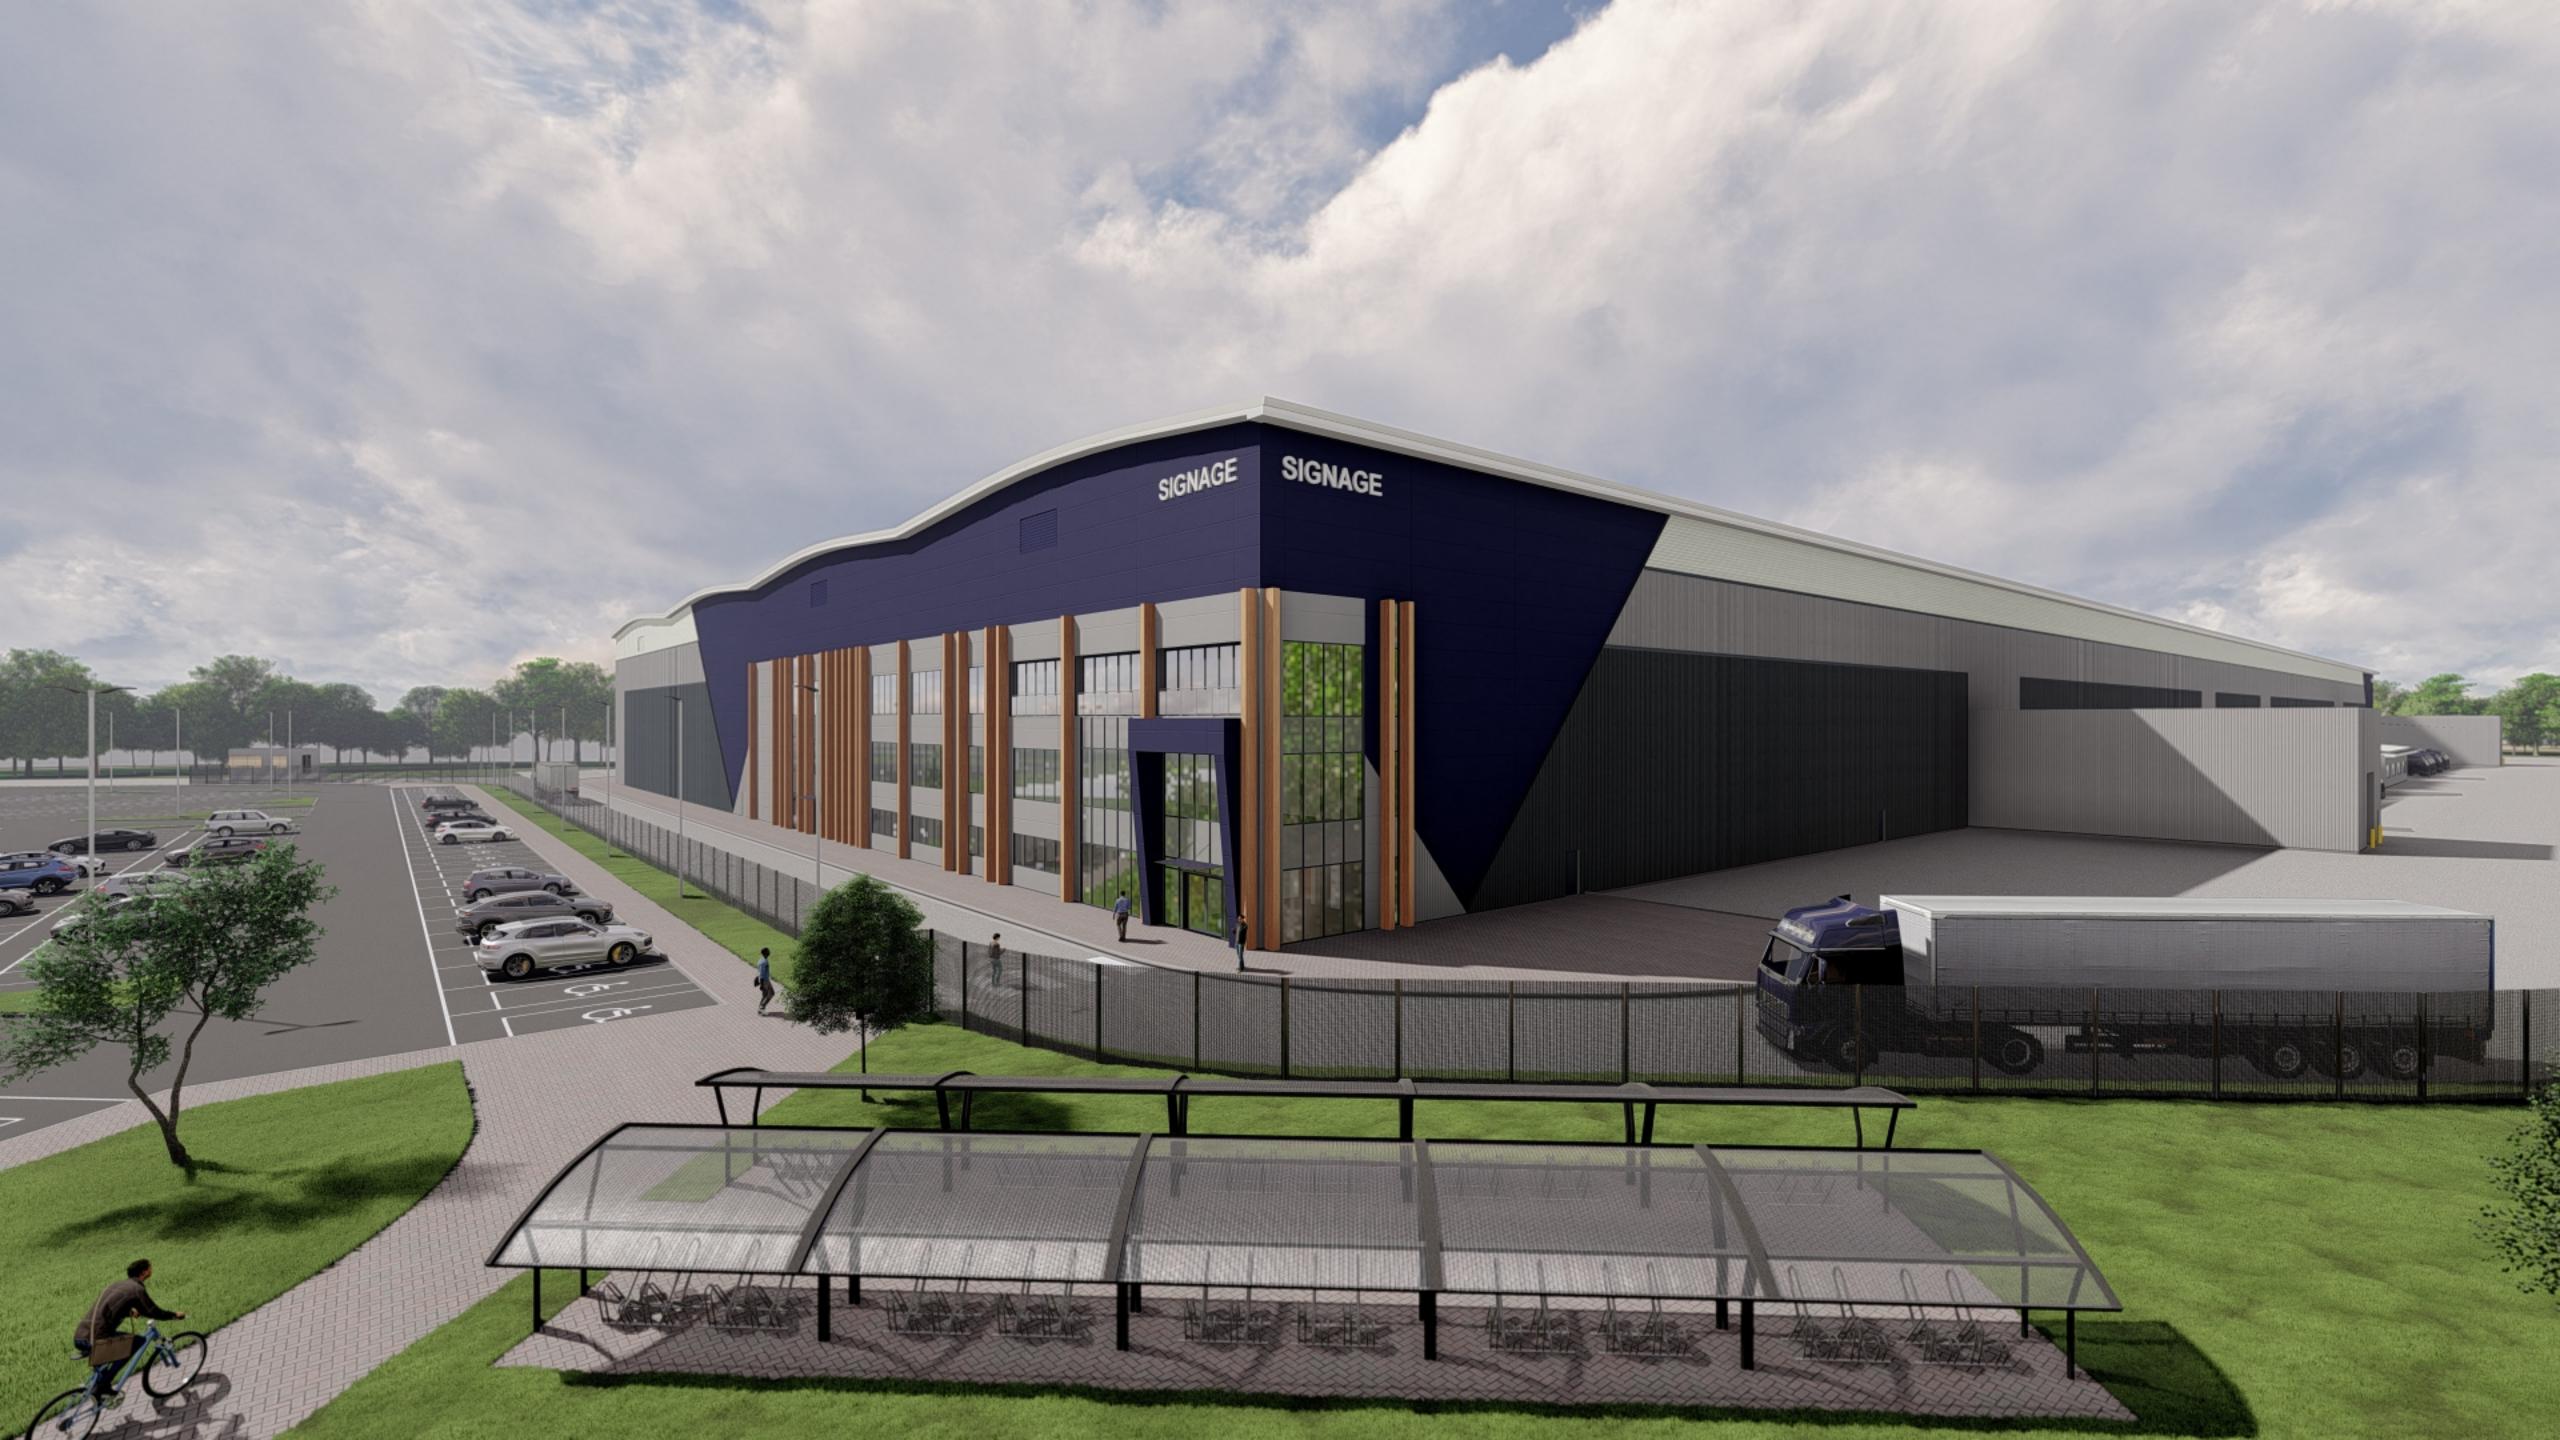

| Client:  Mulberry Commercial Development (Midlands) Limited | Figure Reference:  BG21.387.15  BG21.387.15-BRGR-ZZ-ZZ-DR-L-00002          | Designed:  | Drawn:                             |
|-------------------------------------------------------------|----------------------------------------------------------------------------|------------|------------------------------------|
| DC420 DIRFT, Crick Road, Rugby, Warwickshire, CV23 8YL      | Figure Name:                                                               | Checked:   | Approved:                          |
|                                                             | Photomontage B                                                             | LB         | LB                                 |
| Project Reference / Name:                                   | View looking north-west towards the proposed development from Hobby Drive. | Date:      | Revision / Issue purpose:          |
| BG21.387 - Rockingham, Corby                                |                                                                            | 09.01.2023 | Revision P03 - Issued for Planning |