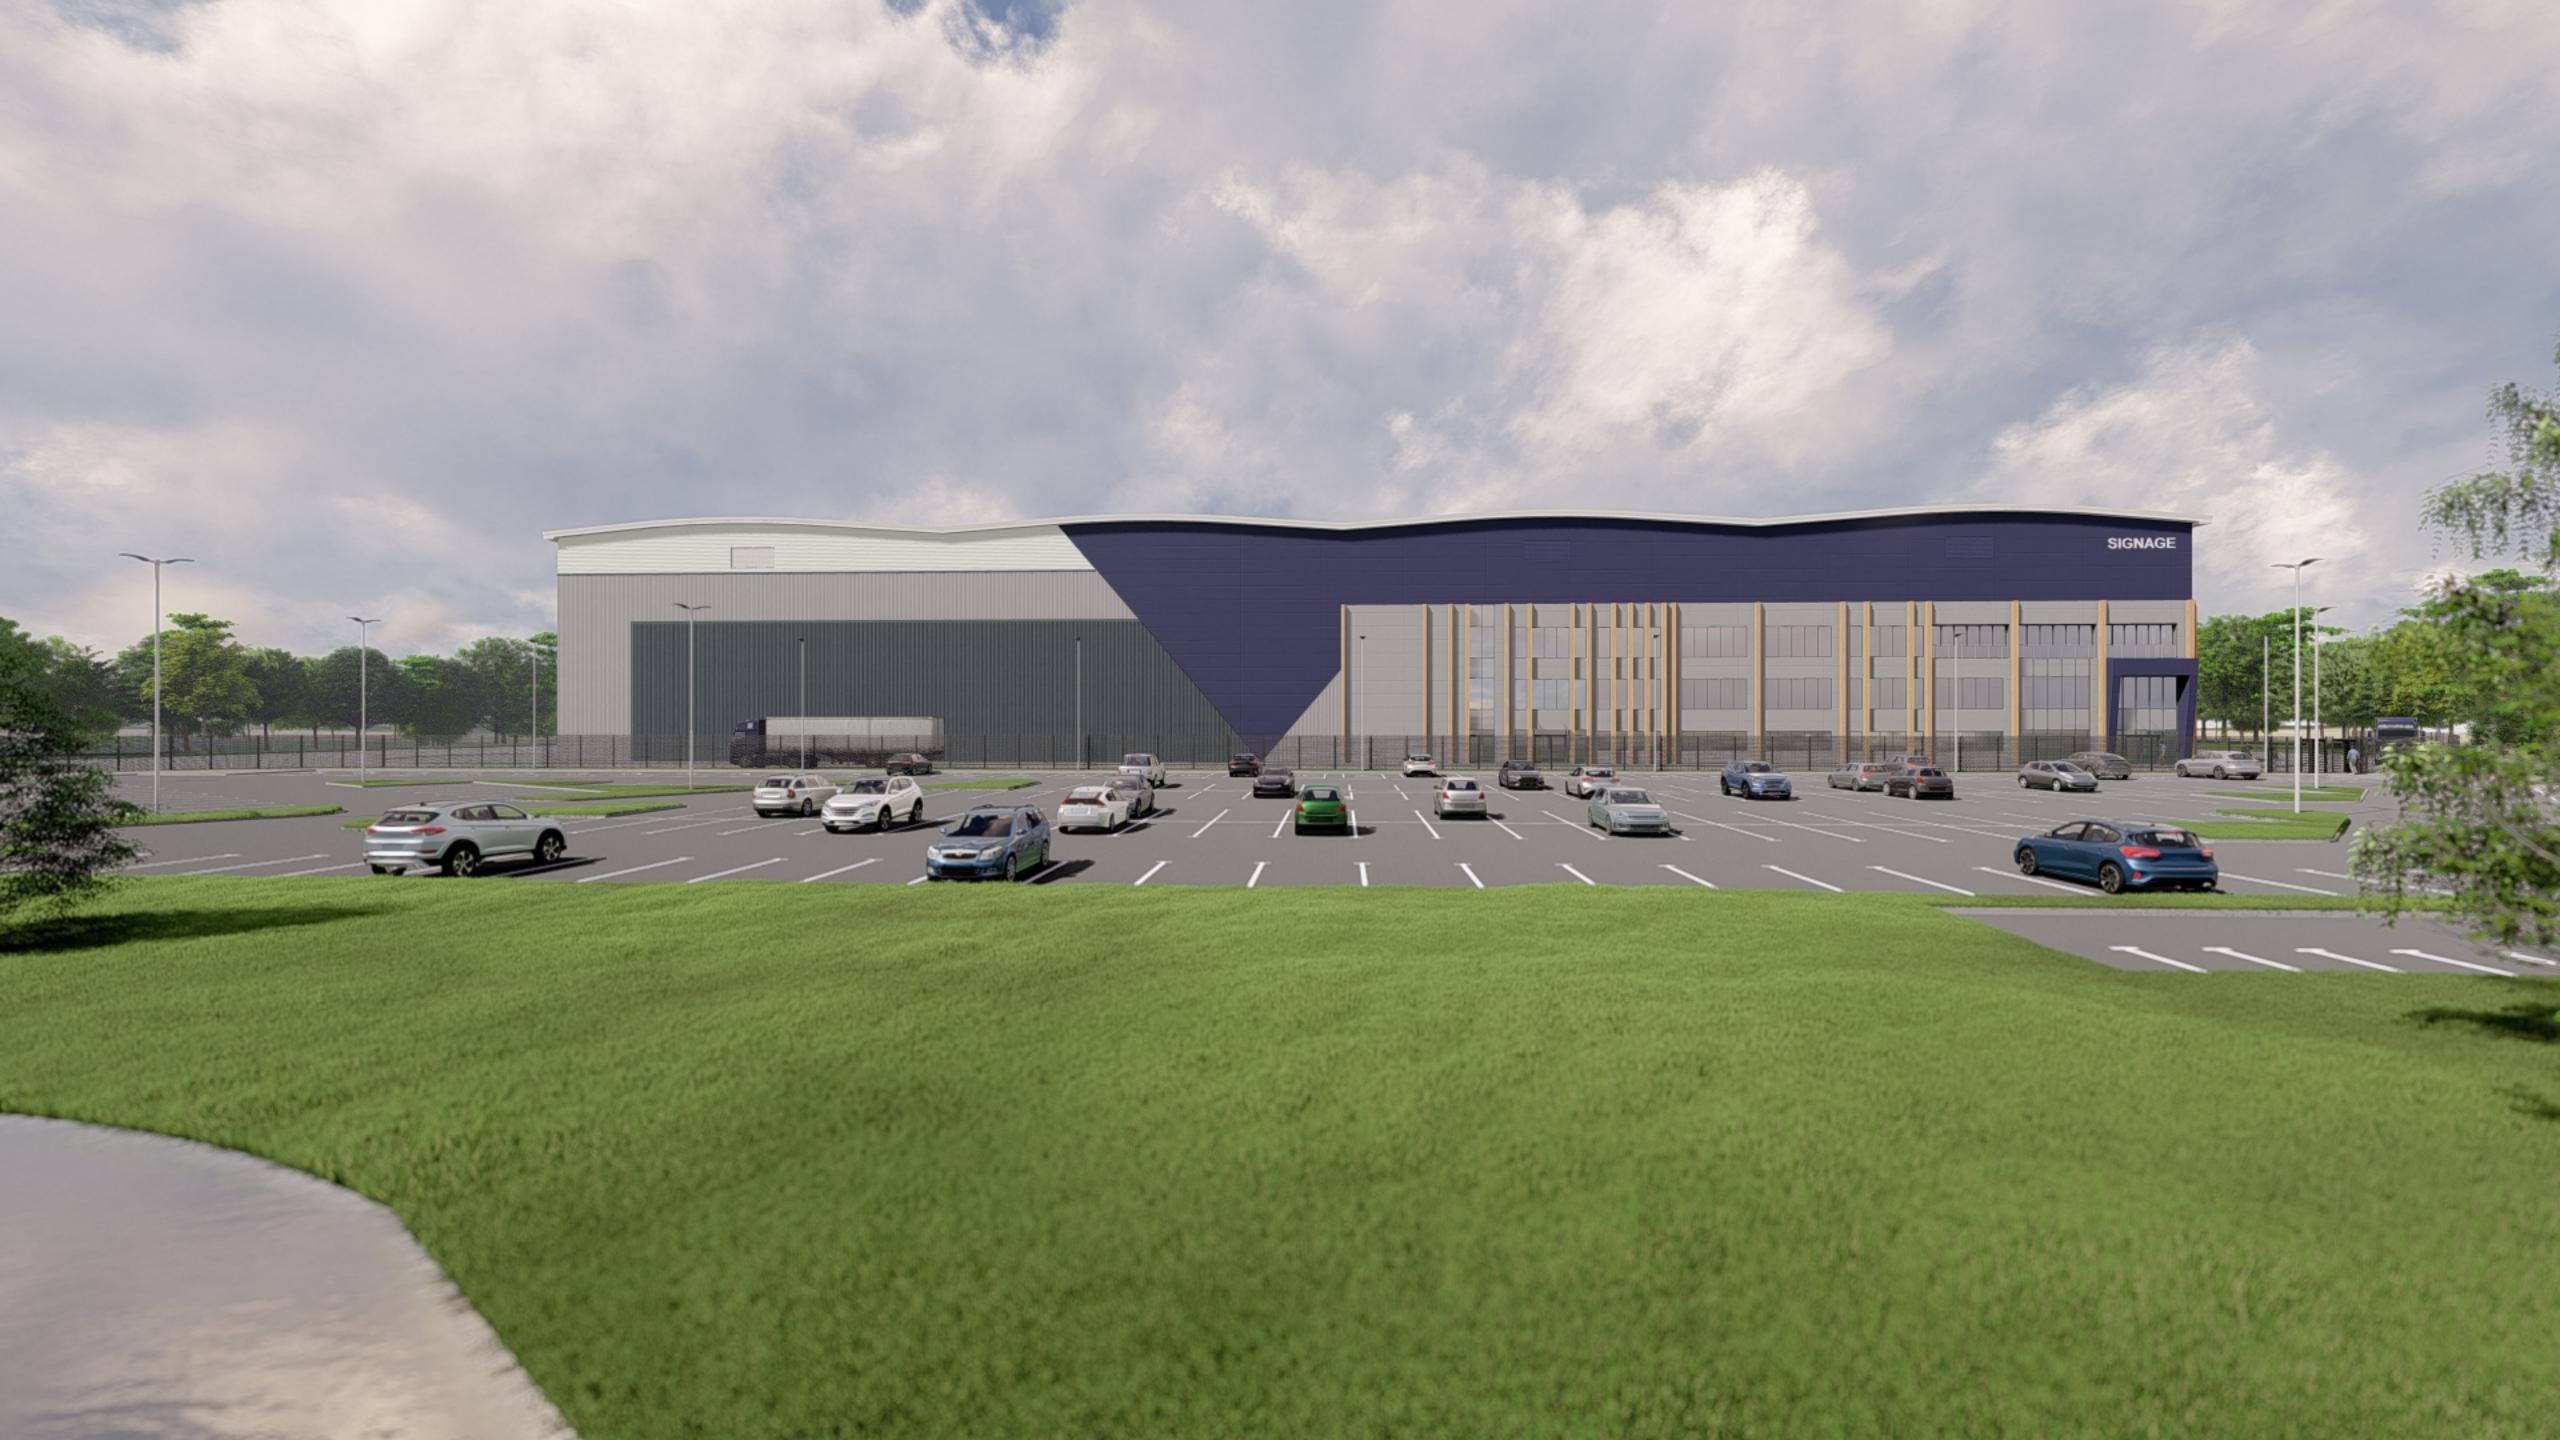

Project Reference / Name:

CV23 8YL

BG21.387 - Rockingham, Corby

| 6 | BG21.387.15<br>BG21.387.15-BRGR-ZZ-ZZ-DR-L-00003              | HCK              | HCK                                                           |
|---|---------------------------------------------------------------|------------------|---------------------------------------------------------------|
|   | Figure Name:  Photomontage C                                  | Checked:<br>LB   | Approved:<br>LB                                               |
|   | View looking north-east towards<br>the site from Gretton Road | Date: 09.01.2023 | Revision / Issue purpose:  Revision P03 - Issued for Planning |

Brindle & Green Limited LANDSCAPE CONSULTANTS www.brindlegreen.co.uk TEL: 0800 222 9105